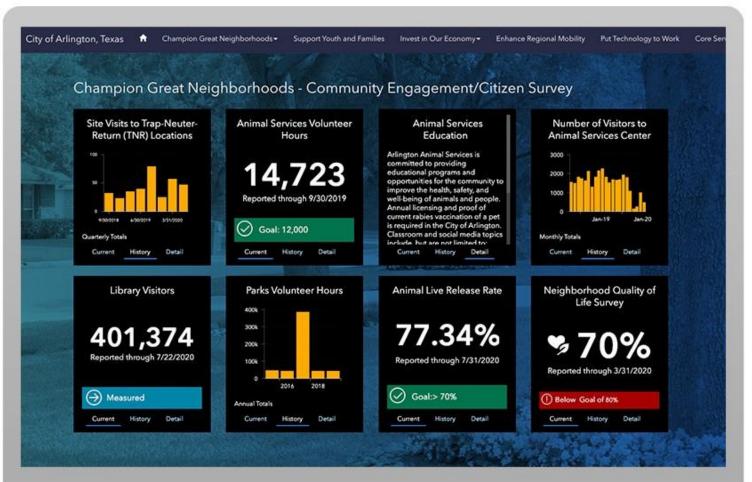

#### Enhancing Civic Participation with Performance Dashboards of City of Arlington