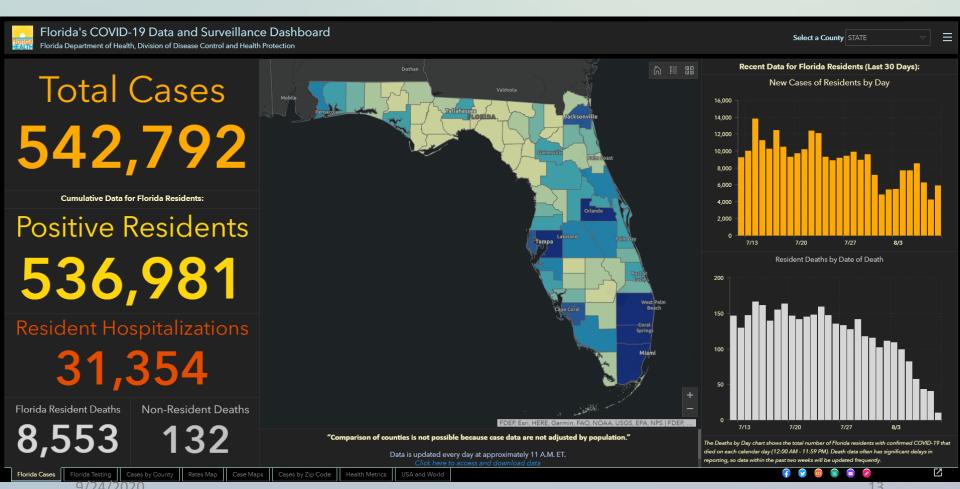

# **ArcGIS** Dashboards

- ESRI as the industry leader of location intelligence products has made ArcGIS dashboard product.
- A spatial visualization tool to support performance monitoring, information sharing, and decision support on one page.
- Web client application of ArcGIS Online
- Configurable and customizable without the need to code



# How to Make an ArcGIS Dashboard?

Get an ArcGIS Online License (CPP has free advectional licenses)

educational licenses)

Log-in to ArcGIS Online



- Create a Dashboard
- Share and Publish



Polytechnic
University, Pomona



#### **ArcGIS** Dashboard Elements

- Based on an existing map layers in ArcGIS Online
- Add Desired elements based on the added map(s) such as Gauge, Chart, Indicator, etc.)



# Florida's COVID-19 Data and Map Dashboard



#### Enhancing Civic Participation with Performance Dashboards of City of Arlington



## Indiana Data Sharing Dashboard



9/24/2020 15

# Monitoring COVID-19: A Dashboard

Monitoring COVID-19: A Dashboard

https://arcg.is/0fnreH0

### **Learning and Tutorials**

Free ESRI Courses



### Questions?

Contact:
Dr. Mehrdad Koohikamali
mkoohikamali@cpp.edu
Spatial Data Scientist