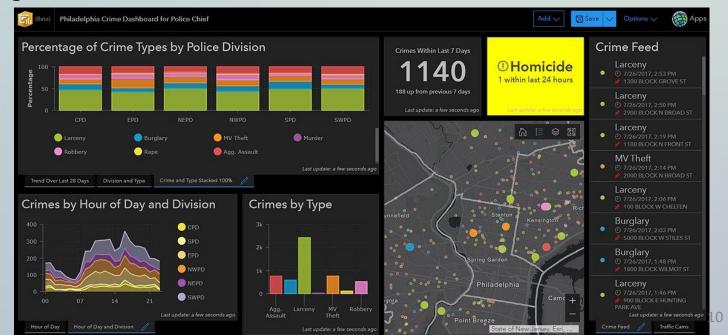

#### **ArcGIS** Dashboards

- ESRI as the industry leader of location intelligence products has made ArcGIS dashboard product.
- A spatial visualization tool to support performance monitoring, information sharing, and decision support on one page.
- Web client application of ArcGIS Online
- Configurable and customizable without the need to code

#### **ArcGIS** Dashboard Elements

- Based on an existing map layers in ArcGIS Online
- Add Desired elements based on the added map(s) such as Gauge, Chart, Indicator, etc.)