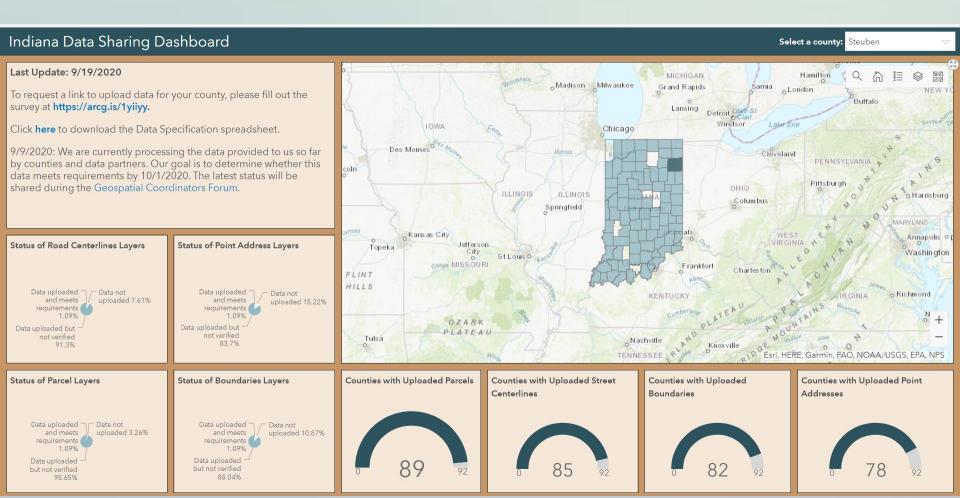

- A spatial visualization tool to support performance monitoring, information sharing, and decision support on one page.
- Web client application of ArcGIS Online
- Configurable and customizable without the need to code



# How to Make an ArcGIS Dashboard?

Get an ArcGIS Online License (CPP has free advectional licenses)

educational licenses)

Log-in to ArcGIS Online



- Create a Dashboard
- Share and Publish



Polytechnic
University, Pomona



#### **ArcGIS** Dashboard Elements

- Based on an existing map layers in ArcGIS Online
- Add Desired elements based on the added map(s) such as Gauge, Chart, Indicator, etc.)



# Florida's COVID-19 Data and Map Dashboard



#### Enhancing Civic Participation with Performance Dashboards of City of Arlington



## Indiana Data Sharing Dashboard



9/24/2020 15

# Monitoring COVID-19: A Dashboard

Monitoring COVID-19: A Dashboard

https://arcg.is/0fnreH0

### **Learning and Tutorials**

Free ESRI Courses



### Questions?

Contact:
Dr. Mehrdad Koohikamali
mkoohikamali@cpp.edu
Spatial Data Scientist