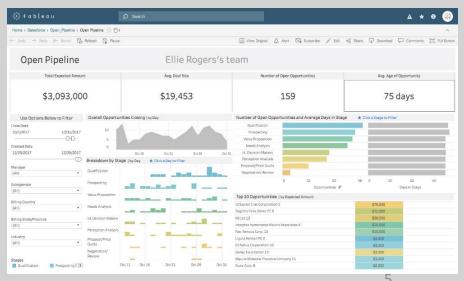

#### Dashboards

- Visual display of the most important information curated for one or more goals
- Designed, arranged, and stacked on one page
- Go to place to monitor key performance indicators (KPI)
- Quick and easy way to get real-time valuable information
- Facilitate at a glance information sharing and decision-making

#### **Dashboard Benefits**

- Visibility
- Ongoing improvement
- Time saving
- Performance monitoring