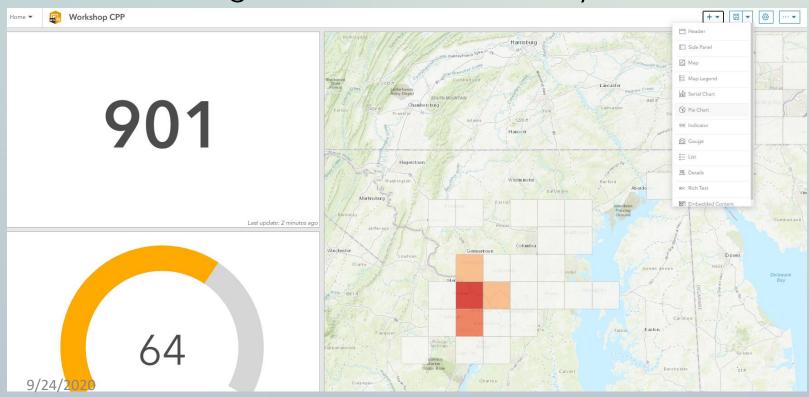

#### **ArcGIS** Dashboard Elements

- Based on an existing map layers in ArcGIS Online
- Add Desired elements based on the added map(s) such as Gauge, Chart, Indicator, etc.)