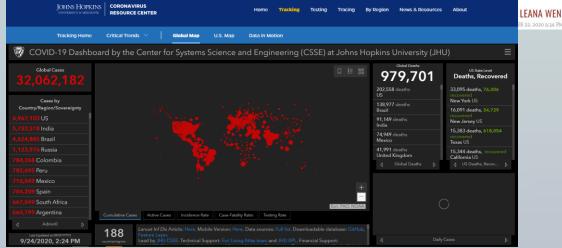

# Monitoring COVID-19: A Dashboard

Monitoring COVID-19: A Dashboard

https://arcg.is/0fnreH0